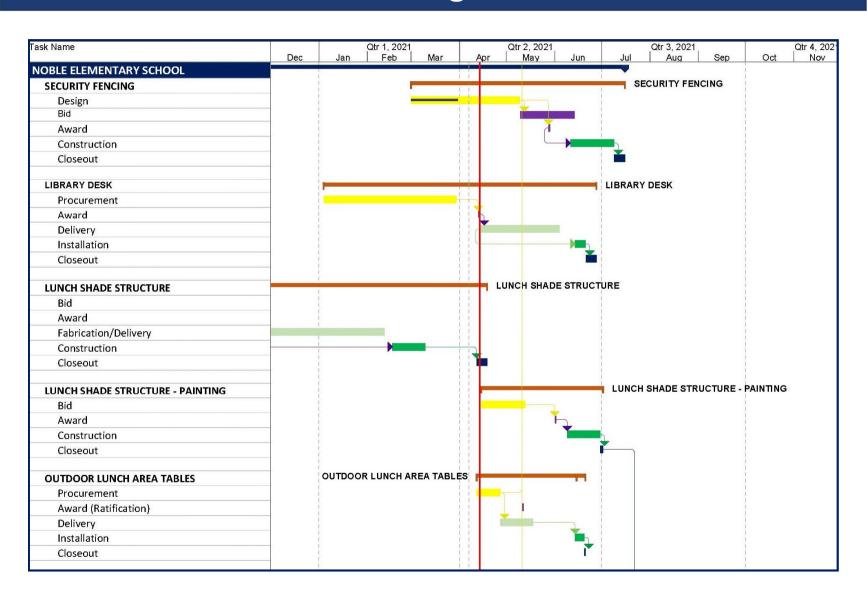

#### **Projects in Progress**

- Ornamental Fencing Sierramont
- Shade Structures
  - Noble
  - Ruskin
  - Vinci Park
  - Piedmont
  - Morrill

#### **Bidding/Procurement**

- Shade Structures Painting
- Library Shelving
  - Morrill
  - Sierramont
- Library Reception Desk
  - Brooktree
  - Noble
  - Majestic Way
  - Summerdale
  - Vinci Park
  - Piedmont