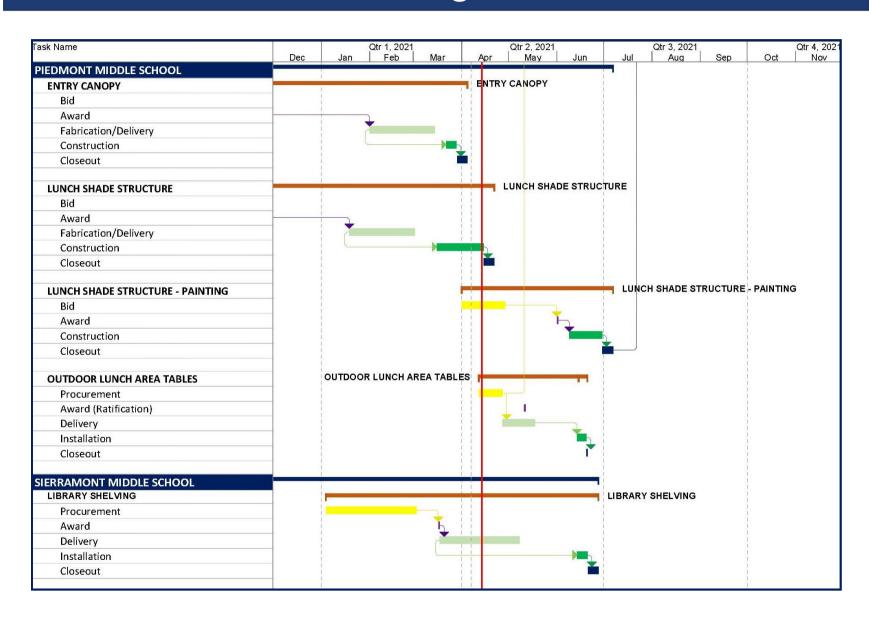

#### **Projects in Progress**

- Ornamental Fencing Sierramont
- Shade Structures
  - Noble
  - Ruskin
  - Vinci Park
  - Piedmont
  - Morrill

#### **Bidding/Procurement**

- Shade Structures Painting
- Library Shelving
  - Morrill
  - Sierramont
- Library Reception Desk
  - Brooktree
  - Noble
  - Majestic Way
  - Summerdale
  - Vinci Park
  - Piedmont