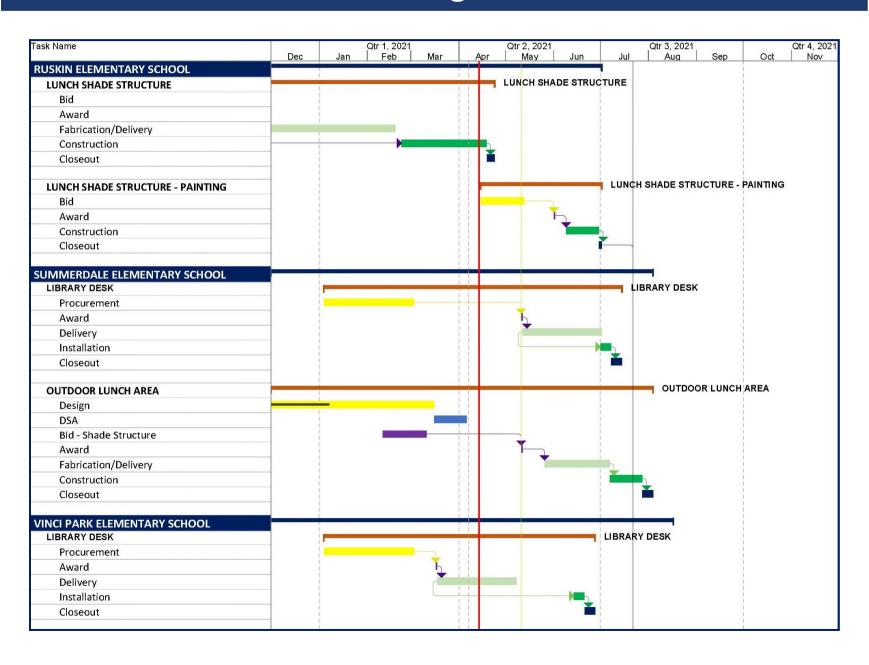

#### **Projects in Progress**

- Ornamental Fencing Sierramont
- Shade Structures
  - Noble
  - Ruskin
  - Vinci Park
  - Piedmont
  - Morrill

#### **Bidding/Procurement**

- Shade Structures Painting
- Library Shelving
  - Morrill
  - Sierramont
- Library Reception Desk
  - Brooktree
  - Noble
  - Majestic Way
  - Summerdale
  - Vinci Park
  - Piedmont