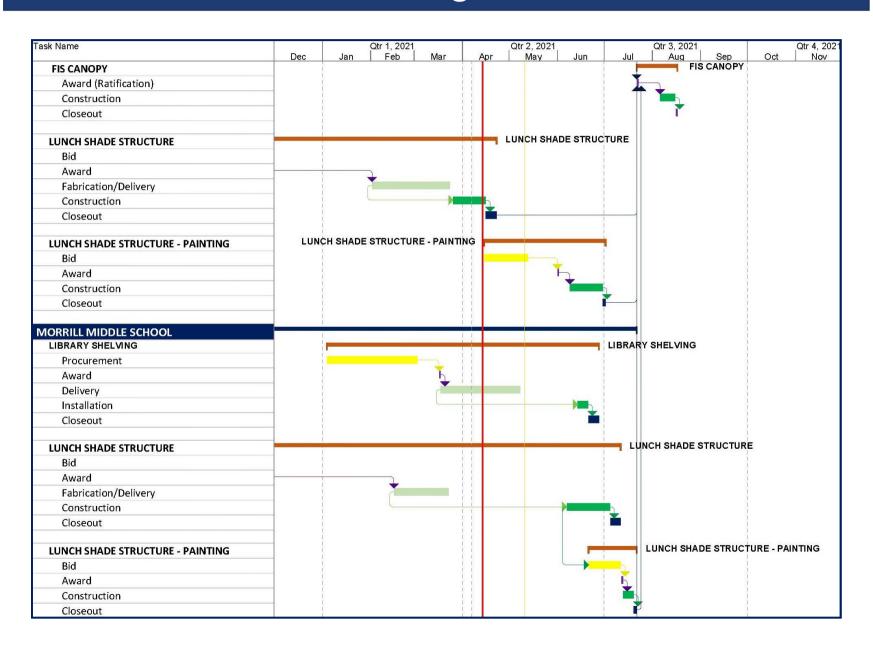

#### **Projects in Progress**

- Ornamental Fencing Sierramont
- Shade Structures
  - Noble
  - Ruskin
  - Vinci Park
  - Piedmont
  - Morrill

#### **Bidding/Procurement**

- Shade Structures Painting
- Library Shelving
  - Morrill
  - Sierramont
- Library Reception Desk
  - Brooktree
  - Noble
  - Majestic Way
  - Summerdale
  - Vinci Park
  - Piedmont

#### **Bidding/Procurement (continued)**

- Outdoor Eating Areas Shade Structure at Summerdale
- Security Camera at Middle Schools
- Security Camera at Elementary Schools
- Vinci Park FIS Canopy