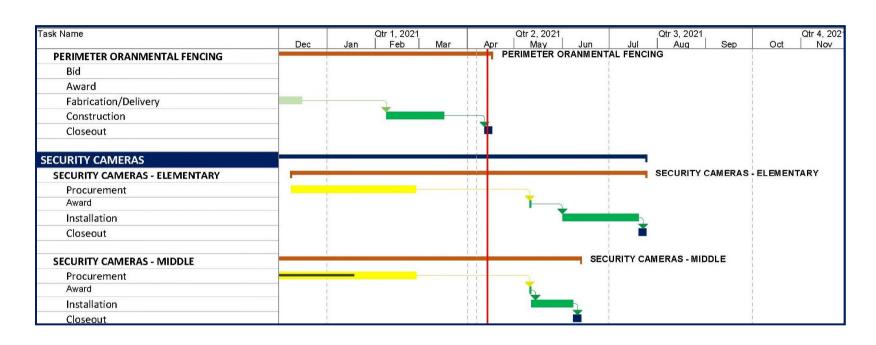

#### **Projects in Progress**

- Ornamental Fencing Sierramont
- Shade Structures
  - Noble
  - Ruskin
  - Vinci Park
  - Piedmont
  - Morrill

#### **Projects in Progress (continued)**

Security Fencing - Laneview

#### **Bidding/Procurement (continued)**

- Outdoor Eating Areas Shade Structure at Summerdale
- Security Camera at Middle Schools
- Security Camera at Elementary Schools
- Vinci Park FIS Canopy